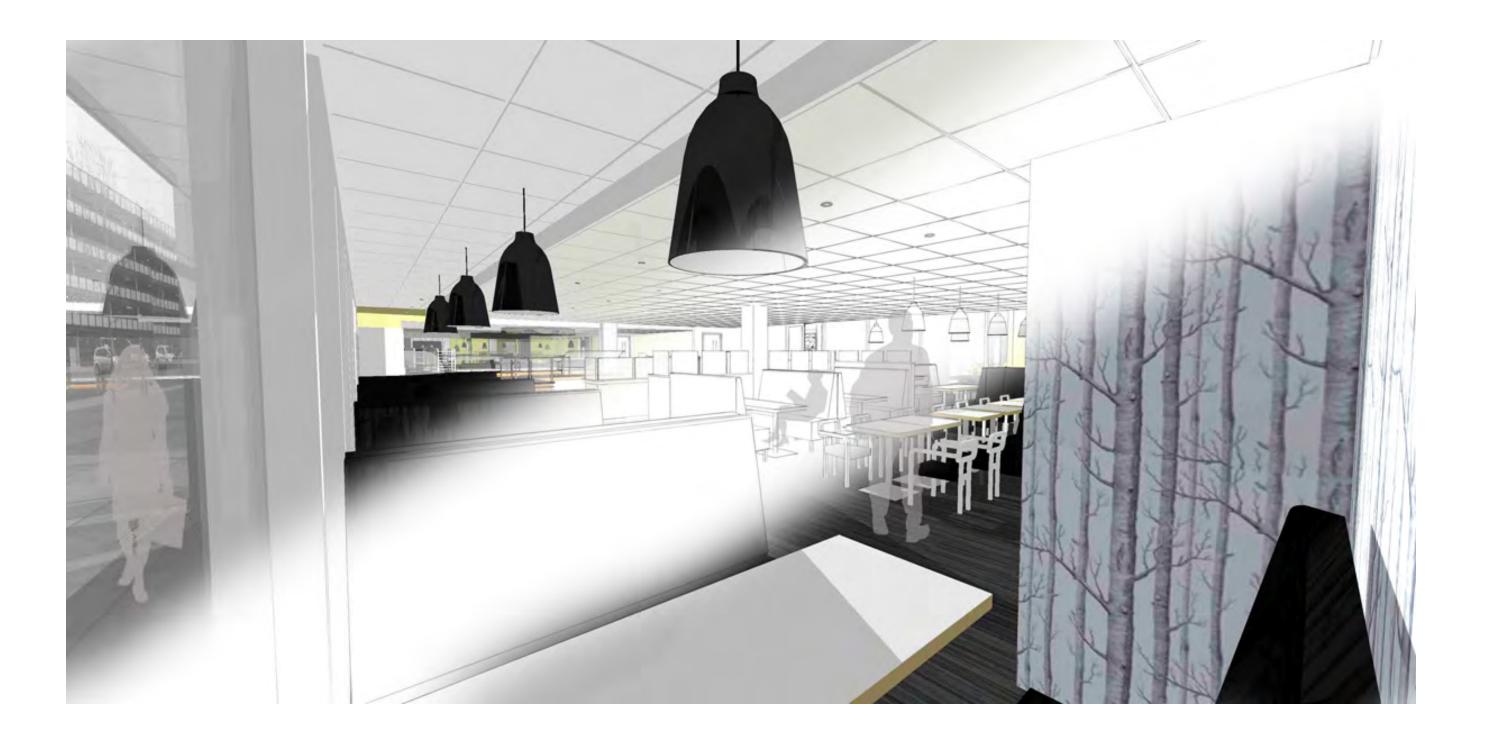

## TECHNICAL DRAWING PACKAGE EXTRACTS

#### # Design visuals

# Ceiling layout, construction and co-ordination with existing services # Fire Curtain detailing

# YOUR LONDON AIRPORT Gatwick

The Green Room (Staff Restaurant) North Terminal Gatwick Airport

Original creative design provided by EVCS consultant with subsequent visualsiation and development drawings for approvals and construction produced by Steve Turner





### **TECHNICAL** DRAWING PACKAGE EXTRACTS

# Design visuals

# Ceiling layout, construction and co-ordination with existing services
# Fire Curtain detailing



## TECHNICAL DRAWING PACKAGE EXTRACTS

# Design visuals

# Ceiling layout, construction and co-ordination with existing services
# Fire Curtain detailing