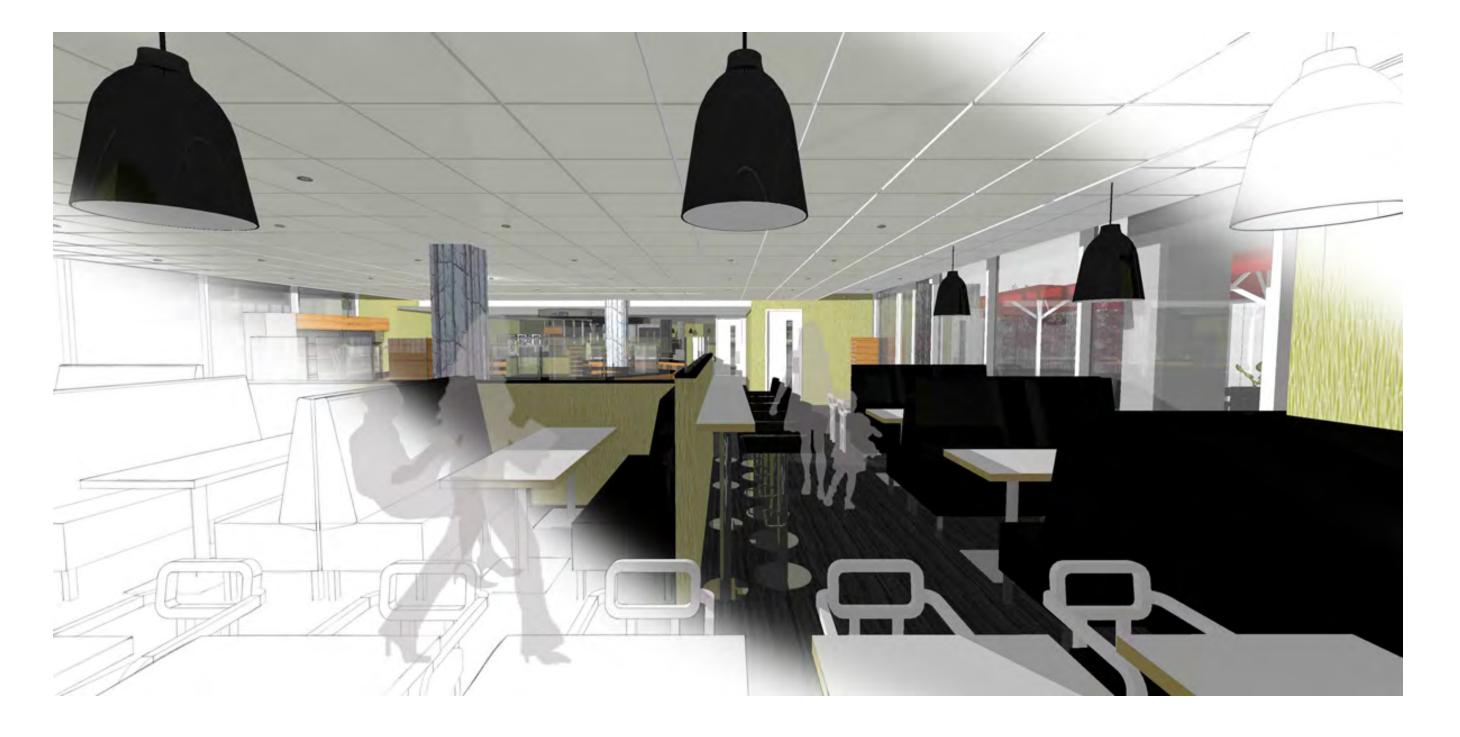

## TECHNICAL DRAWING PACKAGE EXTRACTS

#### # Design visuals

# Ceiling layout, construction and co-ordination with existing services # Fire Curtain detailing

# YOUR LONDON AIRPORT Gatwick

The Green Room (Staff Restaurant) North Terminal Gatwick Airport

Original creative design provided by EVCS consultant with subsequent visualsiation and development drawings for approvals and construction produced by Steve Turner





### **TECHNICAL** DRAWING PACKAGE EXTRACTS

# Design visuals

# Ceiling layout, construction and co-ordination with existing services
# Fire Curtain detailing



## TECHNICAL DRAWING PACKAGE EXTRACTS

# Design visuals

# Ceiling layout, construction and co-ordination with existing services
# Fire Curtain detailing