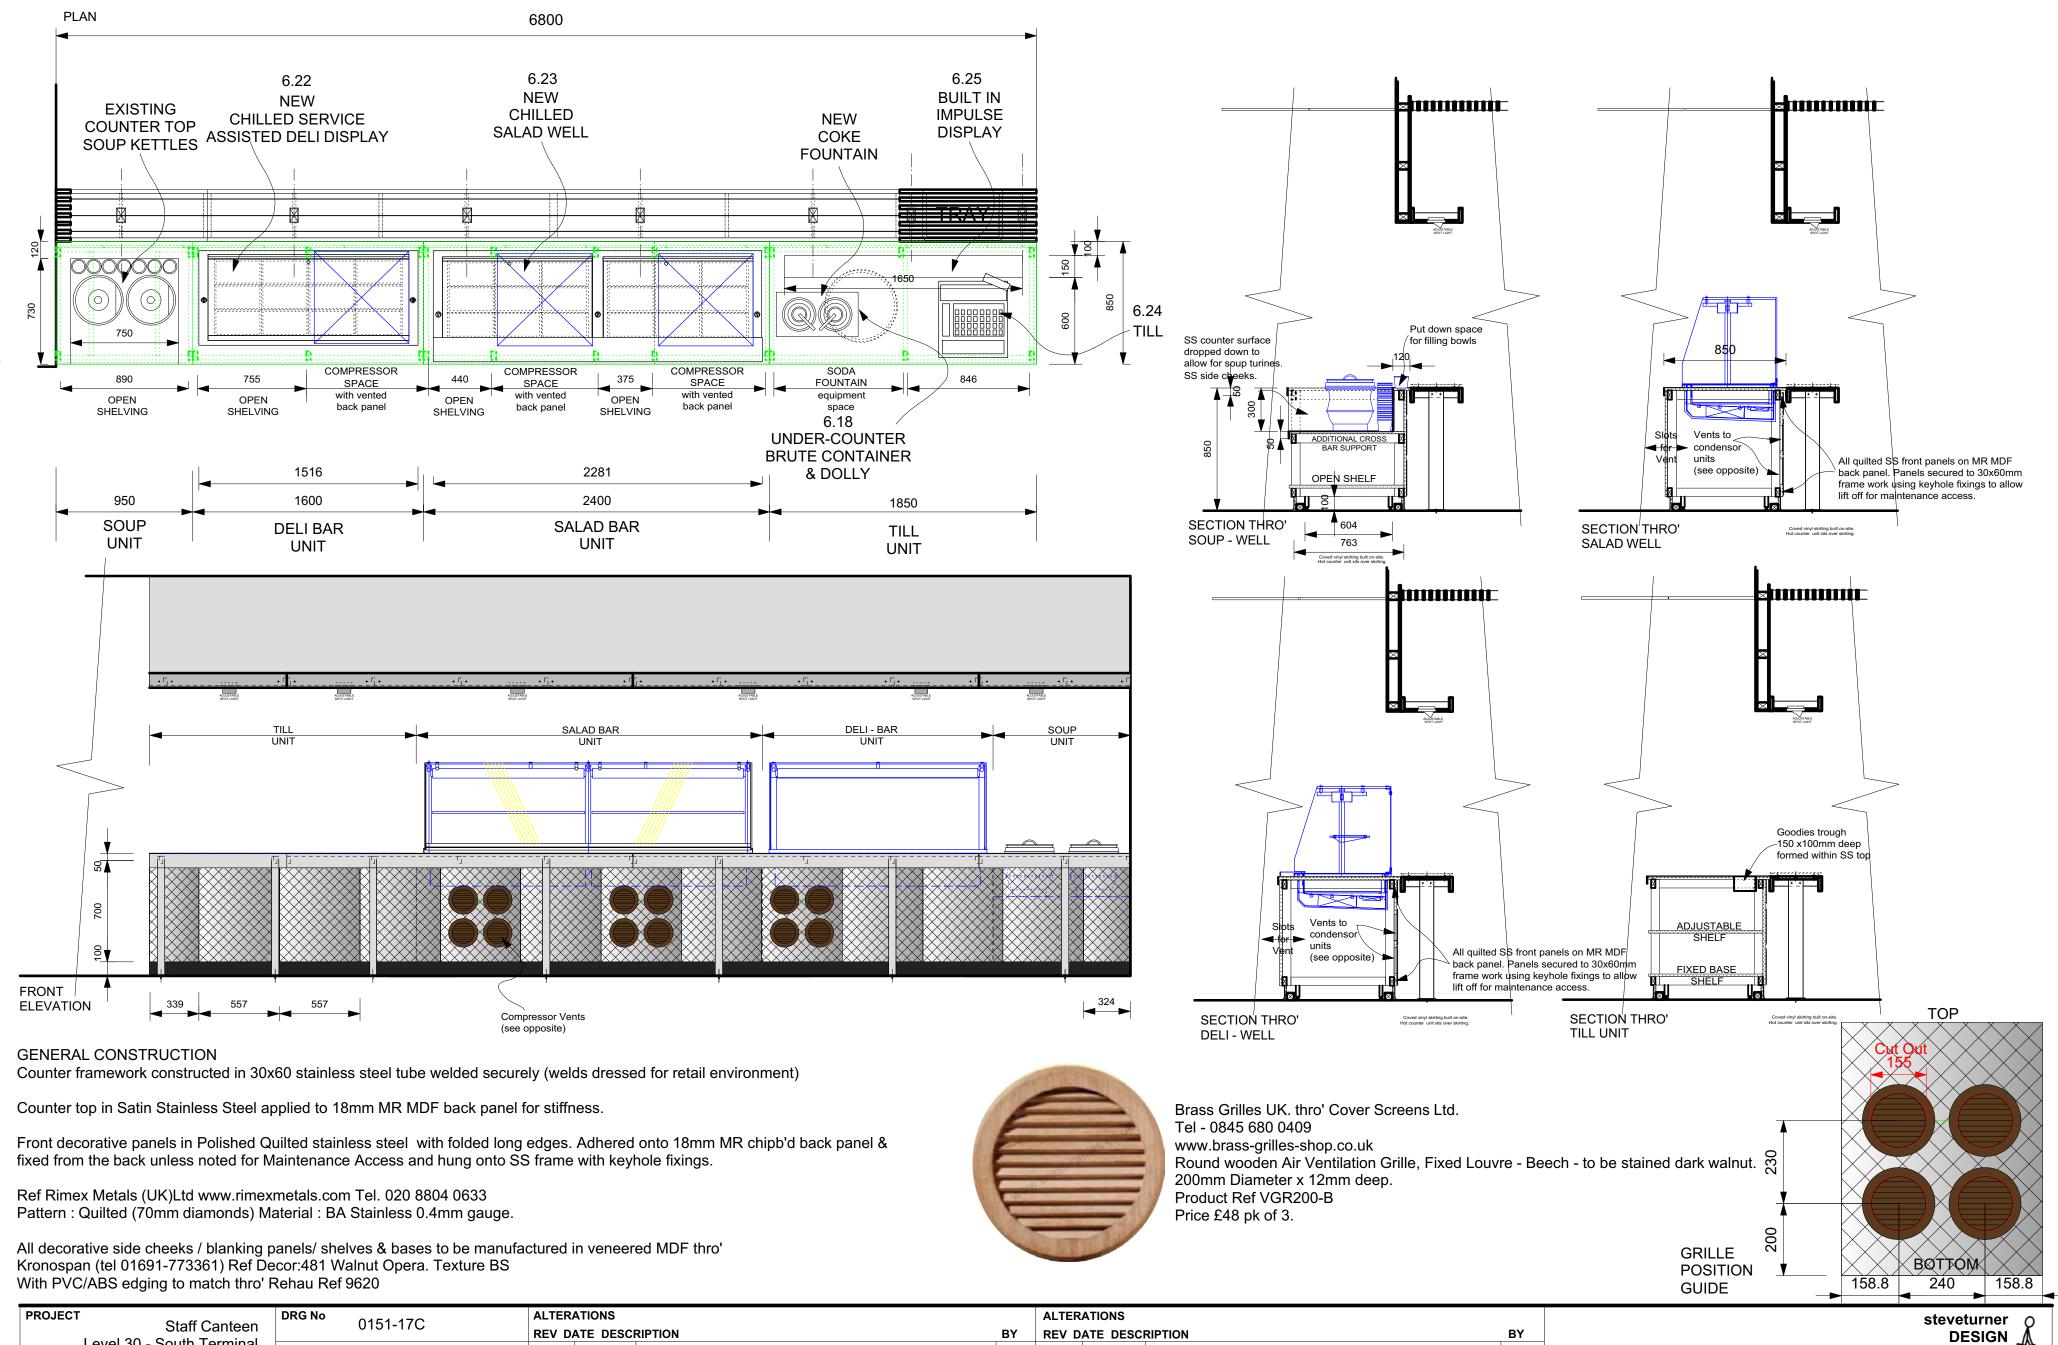

# General arrangement and internal elevations
# Deli counter construction and layout

# Deli counter construction and layout

DRG TITLE

DELI - 'FRONT'
COUNTER DETAIL

DEMAND STREET HARLAXTONLINGS. NG32 1HW TEL.07765-023309
DATE

SCALE
1-10/25/50 @ A2

DATE

CLIENT

SODEXO

DWN BY
St