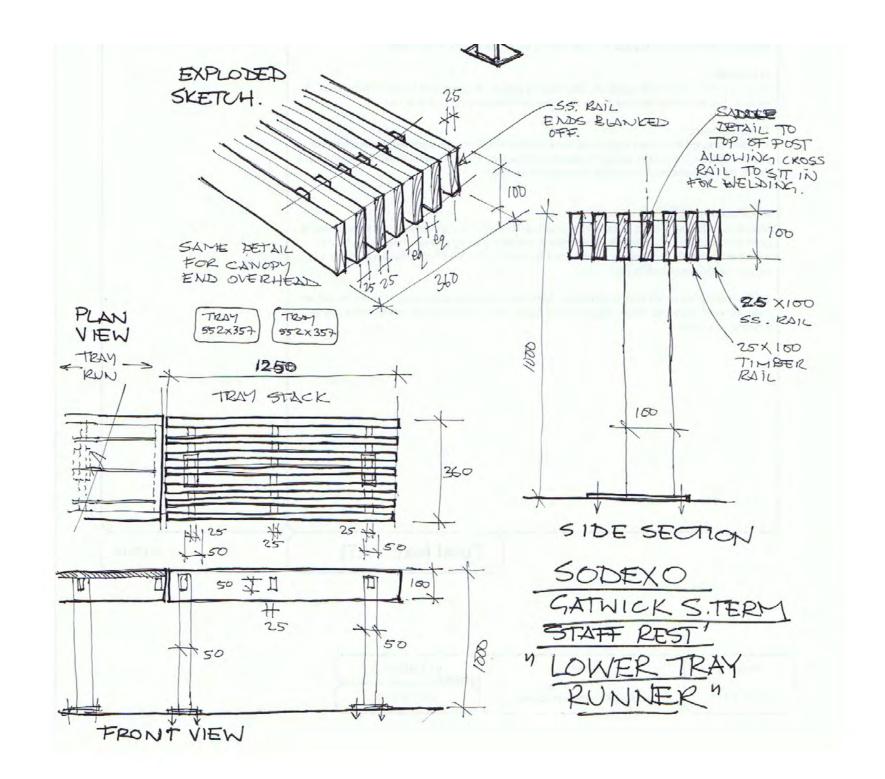

## TECHNICAL DRAWING PACKAGE EXTRACTS

## # Sketch development drawings

# General arrangement and internal elevations
# Deli counter construction and layout

# Sketch development drawings

# General arrangement and internal elevations

# Deli counter construction and layout

## TECHNICAL DRAWING PACKAGE EXTRACTS

- # Sketch development drawings
- # General arrangement and internal elevations
- # Deli counter construction and layout

Level 30 - South Terminal London Gatwick Airport