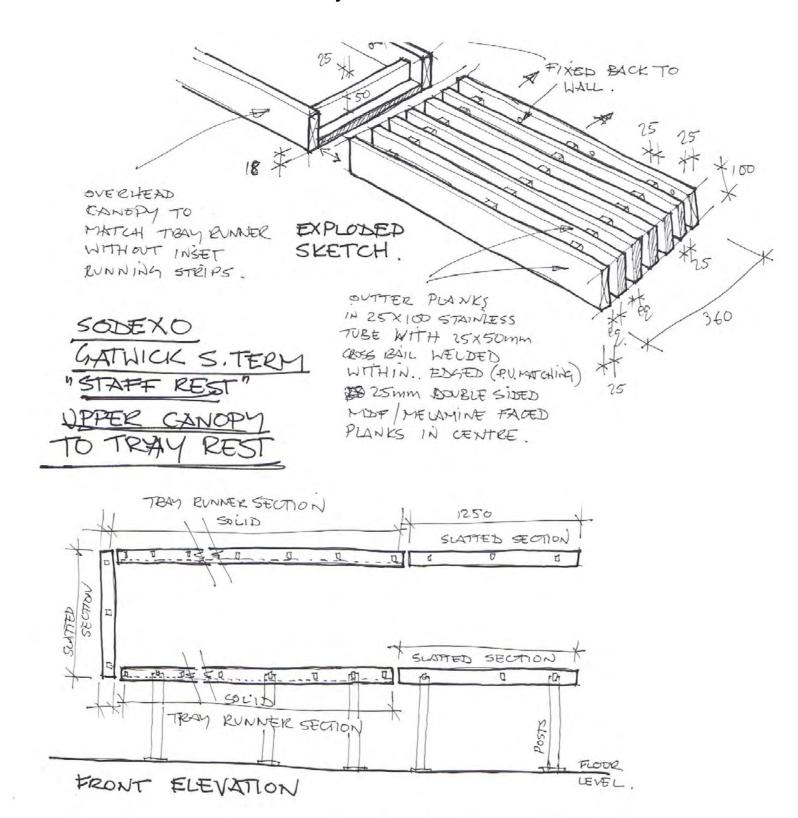

## TECHNICAL DRAWING PACKAGE EXTRACTS

## # Sketch development drawings

# General arrangement and internal elevations
# Deli counter construction and layout

# Sketch development drawings

# General arrangement and internal elevations

# Deli counter construction and layout

## TECHNICAL DRAWING PACKAGE EXTRACTS

- # Sketch development drawings
- # General arrangement and internal elevations
- # Deli counter construction and layout

Level 30 - South Terminal London Gatwick Airport