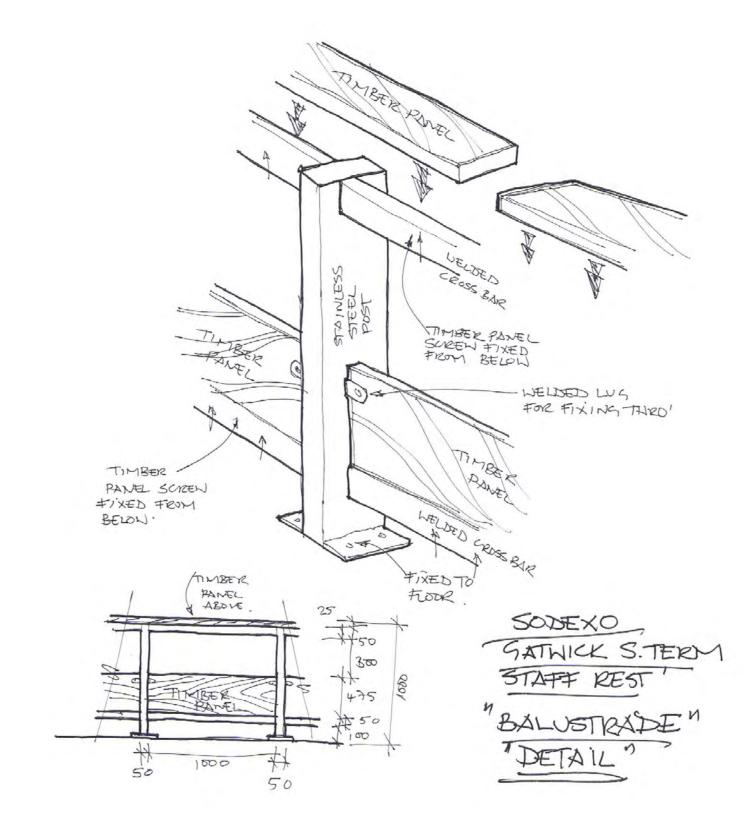

## TECHNICAL DRAWING PACKAGE EXTRACTS

## # Sketch development drawings

# General arrangement and internal elevations
# Deli counter construction and layout

# Sketch development drawings

# General arrangement and internal elevations

# Deli counter construction and layout

## TECHNICAL DRAWING PACKAGE EXTRACTS

- # Sketch development drawings
- # General arrangement and internal elevations
- # Deli counter construction and layout

Level 30 - South Terminal London Gatwick Airport