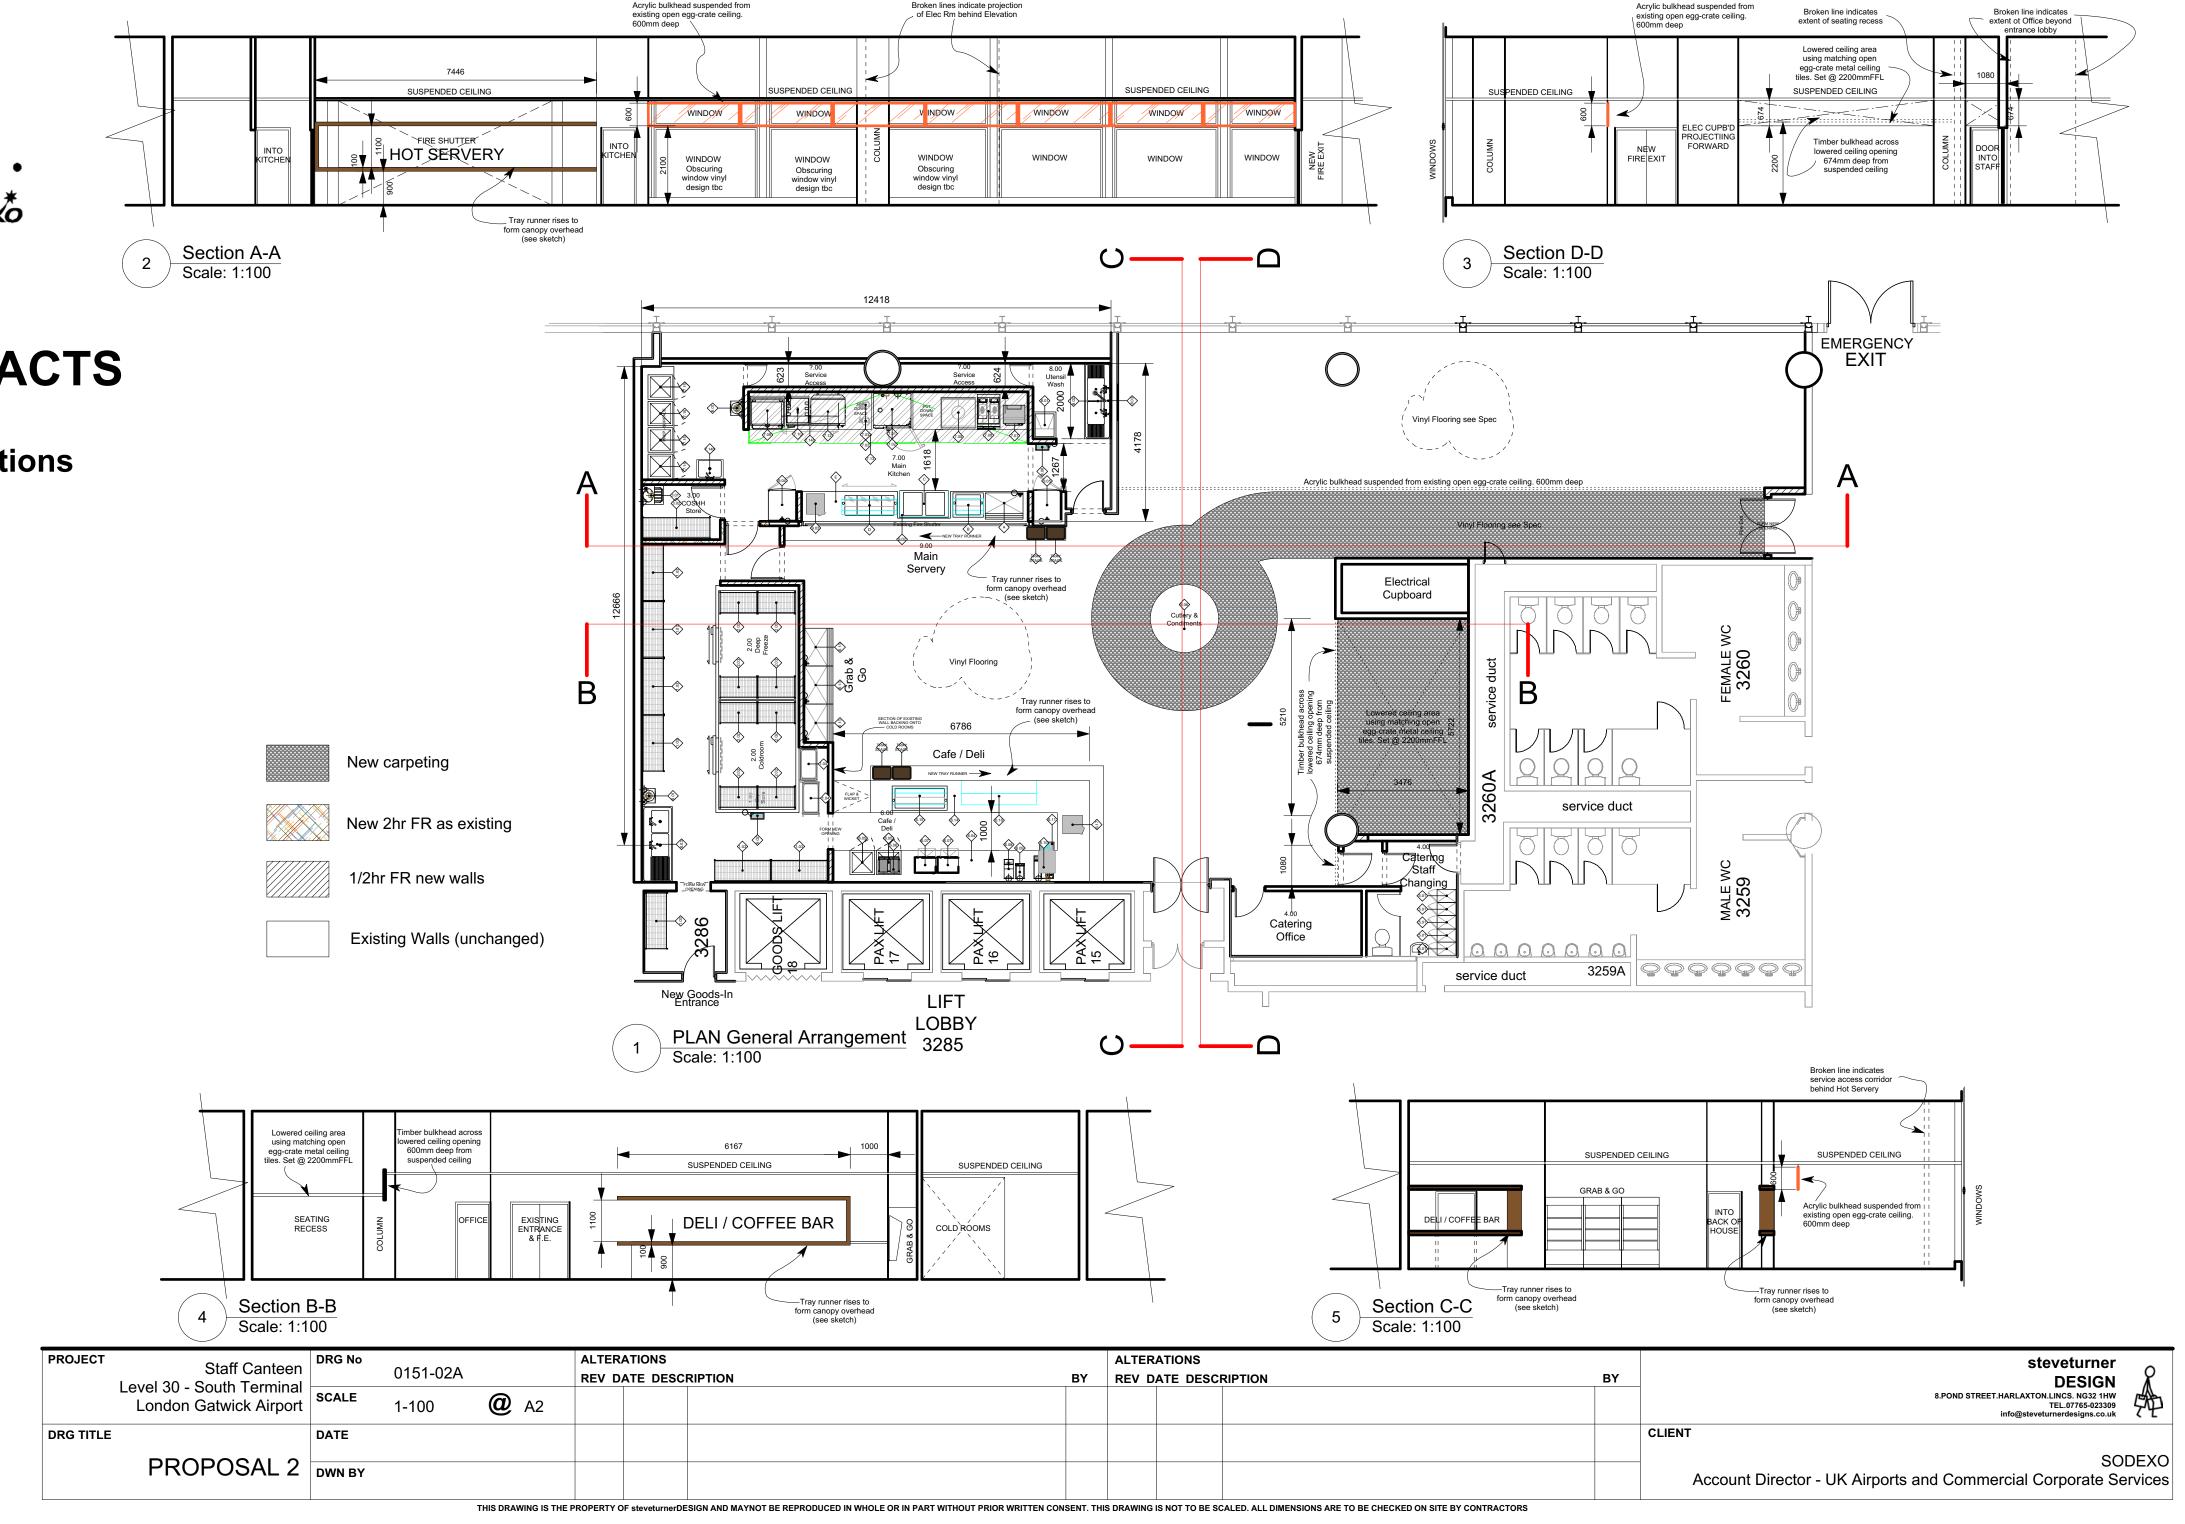

# General arrangement and internal elevations
# Deli counter construction and layout

# General arrangement and internal elevations

# Deli counter construction and layout

## TECHNICAL DRAWING PACKAGE EXTRACTS

- # Sketch development drawings
- # General arrangement and internal elevations
- # Deli counter construction and layout

Level 30 - South Terminal London Gatwick Airport

DRG TITLE

DELI - 'FRONT'
COUNTER DETAIL

DEMAND STREET HARLAXTONLINGS. NG32 1HW TEL.07765-023309
DATE

SCALE
1-10/25/50 @ A2

DATE

CLIENT

SODEXO

DWN BY
St

Account Director - UK Airports and Commercial Corporate Services

THIS DRAWING IS THE PROPERTY OF Steveturner DESIGN AND MAYNOT BE REPRODUCED IN WHOLE OR IN PART WITHOUT PRIOR WRITTEN CONSENT. THIS DRAWING IS NOT TO BE SCALED. ALL DIMENSIONS ARE TO BE CHECKED ON SITE BY CONTRACTOR